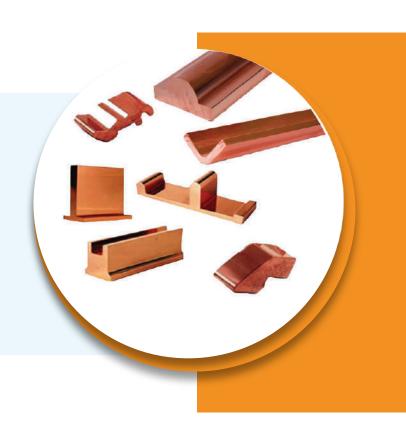

# BUS BAR PRODUCTS

# **FLAT BAR**

- APAR offers different sizes of flat bars with sharp & round edges as well as full radius.
- It is used in a wide range of applications i.e. switchgear applications, Power Distribution systems, transformers/ Electrical components etc.
- Sizes: Width 10 mm to 200 mm Thickness 2.5 and above.

## **RODS**

- APAR offers a wide range of copper rods, which are used for connectors, Electric motor components, electroplating switch gear, power generating equipment, etc.
- Sizes: 8mm to 62 mm available.

# **STRIPS & FOILS**

- APAR offers a good quality of strips/foils which are used in Earting switches, Terminals, Electrical conductors etc.
- Sizes: Width 10 mm to 150 mm Thickness 0.10 mm and above.

## **PROFILES**

- APAR offers good quality section/profiles as per customer requirements and we can supply as per customer drawings or specifications.
- Types: All Types of sections or profiles.