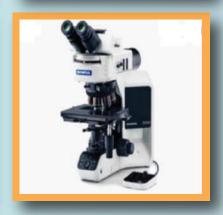

# **TEST FACILITIES:**

- Spectrometer for testing of chemical properties
- Tensile testing machine
- Hardness tester
- Conductivity meter
- Bend test
- Flatness testing table
- Resistivity meter
- Microstructure