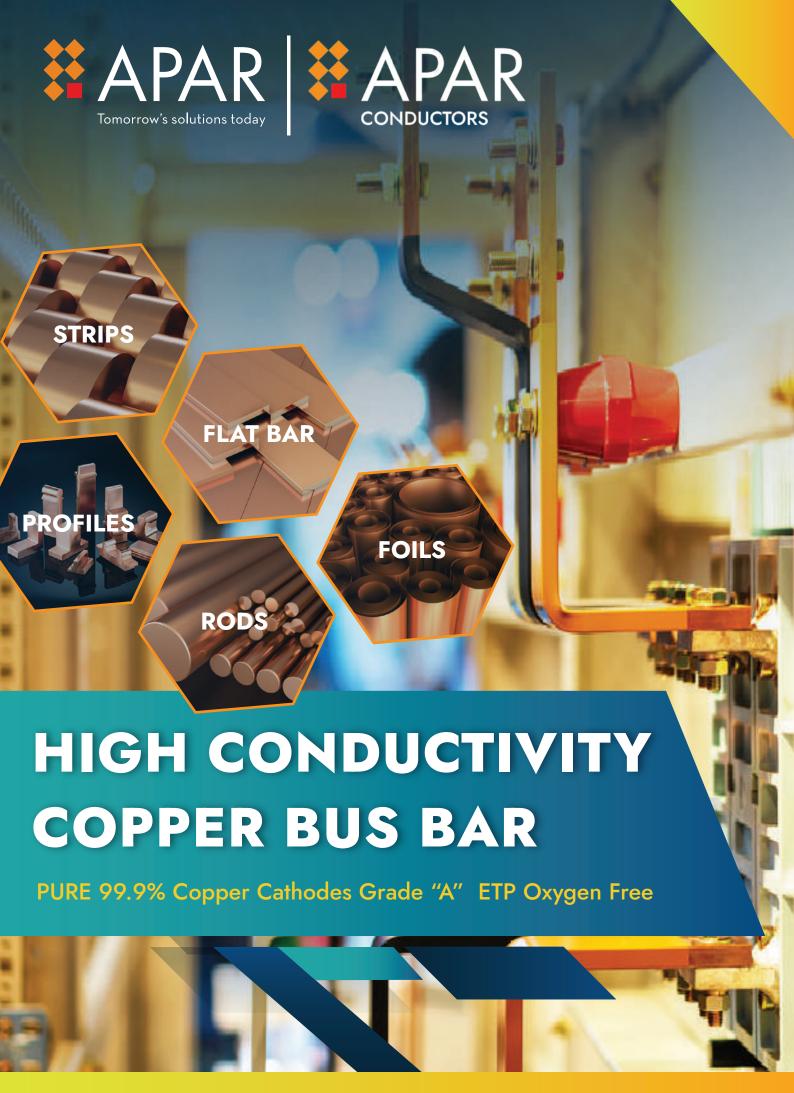

# BUS BAR PRODUCTS

# **FLAT BAR**

- APAR offers different sizes of flat bars with sharp & round edges as well as full radius.
- It is used in a wide range of applications i.e. switchgear applications, Power Distribution systems, transformers/ Electrical components etc.
- Sizes: Width 10 mm to 200 mm Thickness 2.5 and above.

## **RODS**

- APAR offers a wide range of copper rods, which are used for connectors, Electric motor components, electroplating switch gear, power generating equipment, etc.
- Sizes: 8mm to 62 mm available.

# **STRIPS & FOILS**

- APAR offers a good quality of strips/foils which are used in Earting switches, Terminals, Electrical conductors etc.
- Sizes: Width 10 mm to 150 mm Thickness 0.10 mm and above.

## **PROFILES**

- APAR offers good quality section/profiles as per customer requirements and we can supply as per customer drawings or specifications.
- Types: All Types of sections or profiles.

# **COPPER BUS BAR**