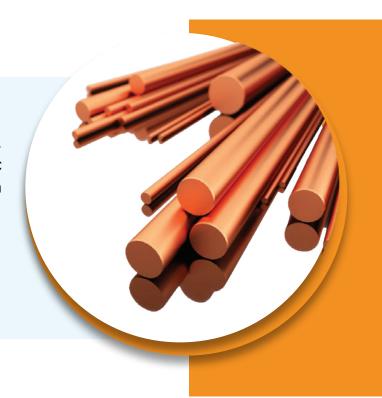

## **RODS**

- APAR offers a wide range of copper rods, which are used for connectors, Electric motor components, electroplating switch gear, power generating equipment, etc.
- Sizes: 8mm to 62 mm available.