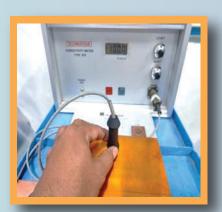

# **TEST FACILITIES:**

- Spectrometer for testing of chemical properties
- Tensile testing machine
- Hardness tester
- Conductivity meter
- Bend test
- Flatness testing table
- Resistivity meter
- Microstructure