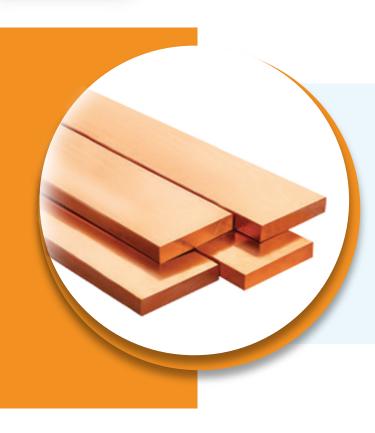

# **FLAT BAR**

- APAR offers different sizes of flat bars with sharp & round edges as well as full radius.
- It is used in a wide range of applications i.e. switchgear applications, Power Distribution systems, transformers/ Electrical components etc.
- Sizes: Width 10 mm to 200 mm Thickness 2.5 and above.