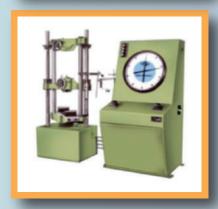

# **TEST FACILITIES:**

- Spectrometer for testing of chemical properties
- Tensile testing machine
- Hardness tester
- Conductivity meter
- Bend test
- Flatness testing table
- Resistivity meter
- Microstructure